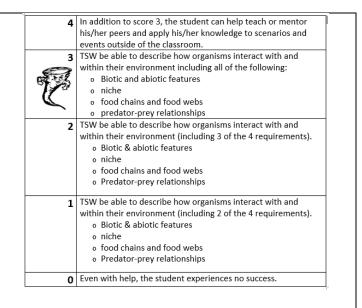

#### Quarter 4, Week 1 (Purple)

Current Learning Goals: TSW be able to describe how organisms interact with and within their environment (including biotic and abiotic features, niche, food chains & webs, and predator-prey relationships).